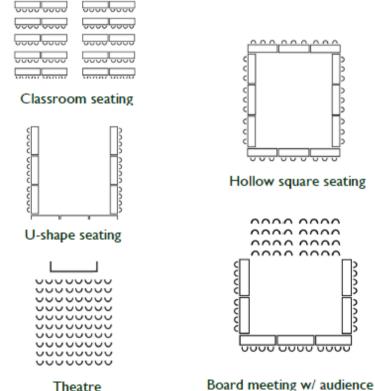

## **Conference Room and Board Room Information**

Welcome to the Aspen Suites Hotel Juneau where your meetings will be worry free and handled flawlessly.

| OCCUPANCY            | Glacier Room | Aurora Room |
|----------------------|--------------|-------------|
| Total Square Footage | 1000         | 200         |
| Reception            | 70           | n/a         |
| Theatre              | 70           | n/a         |
| Classroom            | 50           | n/a         |
| Banquet Rounds       | 48           | n/a         |
| Conference           | 48           | 12          |
| U-Shape              | 35           | n/a         |