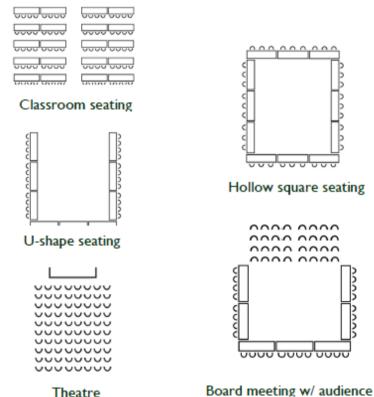

## **Conference Room and Board Room Information**

Welcome to the Aspen Suites Hotel Homer where your meetings will be worry free and handled flawlessly.

| OCCUPANCY            | Raven Room | Puffin Room |
|----------------------|------------|-------------|
| Total Square Footage | 950        | 175         |
| Reception            | 63         | n/a         |
| Theatre              | 50         | n/a         |
| Classroom            | 20         | n/a         |
| Banquet Rounds       | 48         | n/a         |
| Conference           | 48         | 12          |
| U-Shape              | 30         | n/a         |